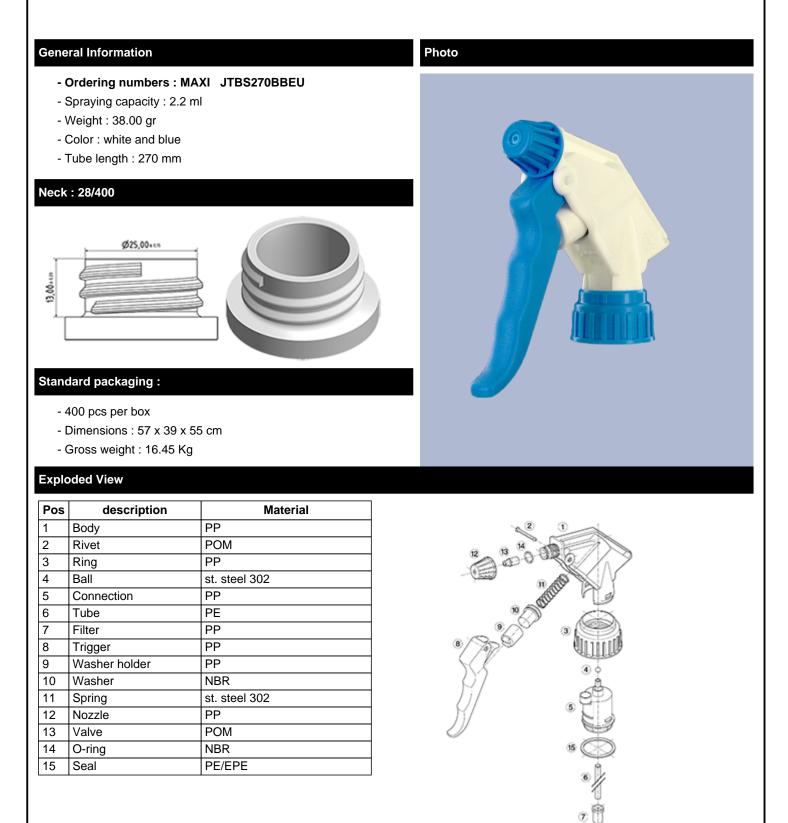

## Datasheet MAXI JTBS270BBEU

The MAXI sprayer is a professional high-performance model with a very high output of 2.2 ml per stroke. The MAXI has an extremely robust construction, designed for constant use over a long period. It has a long contoured three-finger trigger for effort-free operation. The trigger surface is textured for an easy grip even with wet or gloved hands.

The nozzle is fully adjustable from a fine mist to a direct jet. A foamer nozzle is also available. The diptube filter is fitted as standard.

The Maxi is recommended for professional, industrial and janitorial use and for all applications where a large quantity of product sprayed is required.